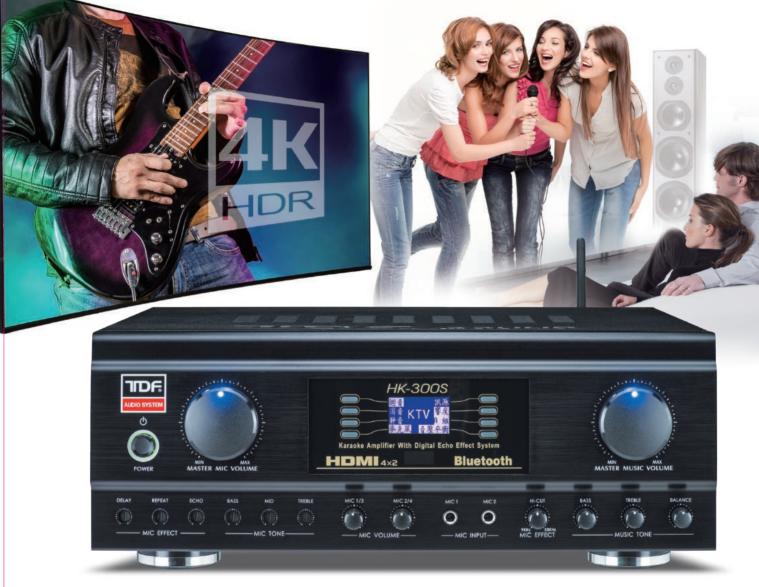

## HK-300S 300W+300W 8Ω

# W HDMI高畫質 多功能歌唱擴大機

LIMIT 音壓 自動平衡 光 纖

◎ 同軸 (**1**<sub>3)</sub>5.0 藍芽

- **音壓自動平衡**: 改善轉換輸入設備或轉換歌曲訊源輸入時音量忽大忽小的困擾,一鍵設定音量輸出一致。
- **CEC** 透過HDMI連動多個設備,使您可以更方便地操作和控制多個連接設備(電源、音量…)
- **℮ARC** 增強型音頻回傳:支援頻寬更高的高品質音頻及無損音頻格式傳輸,同時支援設備之間的雙向連動, 以獲得更豐富、更逼真的聲音效果,音頻/視頻同步傳輸,提供更好的影音同步體驗。
- HDMI 4 IN/ 2 OUT 4K 3840X2160P
- ■光纖、同軸數位輸入。 ■藍芽5.0版高速傳輸晶片模組。

## 多功能HDMI 藍芽 光纖 同軸數位、類比輸入擴大機

### 功能特色:

- 具有11組立體聲訊號輸入功能: KTV、DVD、HD-1、HD-2、HD-3、HD-4、 eARC、COAX、OPT1、OPT2、藍芽。
- 具有外入AC電源輸入時啓動模式可設定:1.電源直接啓動 2.待機遙控電源。
- 喇叭設定具有五種模式;1.A組→2.B組→3.AB組並聯→4.AB組串聯;5.關閉。 内建藍芽5.0版無線音樂播放接收功能,可接收手機、平板、電視傳輸設備 無線傳輸音樂訊號。
- 具有一支藍芽天線,直線接收距離30米以上。
- 藍芽模組具有通過NCC國家通訊傳播委員會檢驗合格證號之電信管制射頻器 材型式認證證明
- 具有可依照單位需求指定更改:1.藍芽搜尋名稱 2.藍芽連線密碼之功能。
- HDMI輸入具有一組eARC電視聲音訊號回傳埠,並向下相容ARC。
- ●具有4組HDMI輸入與2組HDMI輸出,並具有HDMI自動選迅功能。
- 數位音訊轉類比輸出採用轉換率384KHz/32bits之HI END 等級專用 D TO A
- ■四組HDMI輸入之影像可矩陣搭配任一組外入音源訊號之聲音混和輸出。
- ●開機訊源可設定: 1.上次關機 2.由11組輸入源任意指定一組優先。
- HDMI輸出可設定任一組當電源待機時還可直通輸出訊號至電視機。
- ●HDMI版本為HDMI2.1版, HDCP版本為HDCP2.3版,可向下相容。
- 具有可透過CEC 與電視(投影機)連動設定開關機與電視遙控器控制擴大機 音量調整功能:(a)電視與音響雙向連動電源 (b)電視控制音響電源 (c)音響控制電視電源 (d)關閉連動功能。
- ●HDMI解析度為4K3840×2160p@60畫質,並可向下相容。
- ●具有二組數位OPT 光纖輸入與一組COAX 同軸輸入插座。
- ●具有一組DC12伏特/0.2安培電壓輸出3.5ØPHONEJACK乾接點輸出插座, 提供啓動其它設備電源開/關連動控制使用。
- ●具有數位式可設定選擇5種喇叭輸出模式: A組→B組→A + B並聯→ A + B 串聯→關閉等5種輸出模式,喇叭阻抗匹配選擇與施工配線更方便。