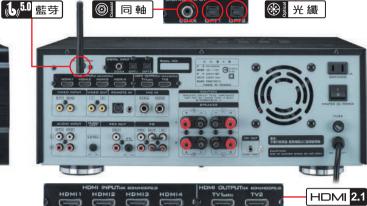

# W HDMI高畫質 多功能歌唱擴大機

LIMIT 音壓 自動平衡 光 纖

◎ 同軸 (**1**<sub>3)</sub>5.0 藍芽

- **音壓自動平衡**: 改善轉換輸入設備或轉換歌曲訊源輸入時音量忽大忽小的困擾,一鍵設定音量輸出一致。
- **CEC** 透過HDMI連動多個設備,使您可以更方便地操作和控制多個連接設備(電源、音量…)
- **℮ARC** 增強型音頻回傳:支援頻寬更高的高品質音頻及無損音頻格式傳輸,同時支援設備之間的雙向連動, 以獲得更豐富、更逼真的聲音效果,音頻/視頻同步傳輸,提供更好的影音同步體驗。
- HDMI 4 IN/ 2 OUT 4K 3840X2160P
- ■光纖、同軸數位輸入。 ■藍芽5.0版高速傳輸晶片模組。

### 功能特色:

- 具有11組立體聲訊號輸入功能: KTV、DVD、HD-1、HD-2、HD-3、HD-4、 eARC、COAX、OPT1、OPT2、藍芽。
- 具有外入AC電源輸入時啓動模式可設定:1.電源直接啓動 2.待機遙控電源。
- 喇叭設定具有五種模式;1.A組→2.B組→3.AB組並聯→4.AB組串聯;5.關閉。 内建藍芽5.0版無線音樂播放接收功能,可接收手機、平板、電視傳輸設備 無線傳輸音樂訊號。
- 具有一支藍芽天線,直線接收距離30米以上。
- 藍芽模組具有通過NCC國家通訊傳播委員會檢驗合格證號之電信管制射頻器 材型式認證證明
- 具有可依照單位需求指定更改:1.藍芽搜尋名稱 2.藍芽連線密碼之功能。
- HDMI輸入具有一組eARC電視聲音訊號回傳埠,並向下相容ARC。
- ●具有4組HDMI輸入與2組HDMI輸出,並具有HDMI自動選迅功能。
- 數位音訊轉類比輸出採用轉換率384KHz/32bits之HI END 等級專用 D TO A
- ■四組HDMI輸入之影像可矩陣搭配任一組外入音源訊號之聲音混和輸出。
- ●開機訊源可設定: 1.上次關機 2.由11組輸入源任意指定一組優先。
- HDMI輸出可設定任一組當電源待機時還可直通輸出訊號至電視機。
- ●HDMI版本為HDMI2.1版, HDCP版本為HDCP2.3版,可向下相容。
- 具有可透過CEC 與電視(投影機)連動設定開關機與電視遙控器控制擴大機 音量調整功能:(a)電視與音響雙向連動電源 (b)電視控制音響電源 (c)音響控制電視電源 (d)關閉連動功能。
- ●HDMI解析度為4K3840×2160p@60畫質,並可向下相容。
- ●具有二組數位OPT 光纖輸入與一組COAX 同軸輸入插座。
- ●具有一組DC12伏特/0.2安培電壓輸出3.5ØPHONEJACK乾接點輸出插座, 提供啓動其它設備電源開/關連動控制使用。
- ●具有數位式可設定選擇5種喇叭輸出模式: A組→B組→A + B並聯→ A + B 串聯→關閉等5種輸出模式,喇叭阻抗匹配選擇與施工配線更方便。

- ●具有一組2.1吋液晶功能顯示面板,全機功能操作顯示界面皆採用繁體中文 顯示,操作上手更容易。
- 具有5種特殊功能設定,可設定: 1 開機音樂與麥克風自動音量位置設定與 自動音量開或關:2.設備接收遙控器控制功能開或關:3.音樂與麥克風限制 最大音量位置設定與限制功能開或關:4.CEC控制設定:5.回復出廠值設
- ●液晶面板具有8種常用功能設定: 1.迴音開關設定;2.消音(伴唱音樂) 開關 設定:3. 靜音設定:4. 麥克風開關設定:5. 訊源輸入設定:6. 響度設定: 7 喇叭設定:8.音壓平衡設定。
- ●自動音壓平衡具有可將11組訊號輸入源獨立設定選擇啓動或關閉音壓自動平 衡功能,播放各種音樂訊號時可防止每首來源歌曲聲音大小不同問題。
- 訊號輸入設有一顆LIMIT音壓自動平衡輸入音量調整旋鈕。
- ●麥克風音效具有: ECHO (迴音) /DELAY (延遲) /REPEAT (重複)音效
- ●具有一組REC錄音輸出,並具有一顆麥克風音量微調旋鈕,提供調整與音樂 音量協調的比例。
- ●具有二組立體聲訊號輸入功能,與一組立體聲RECOUT錄音輸出與一組 PREOUT前級訊號輸出。
- 具有二組類比影像輸入與二組影像輸出功能。
- 具有四組麥克風訊號輸入插座與四組麥克風輸入音量獨立大小調整旋鈕。
- ●麥克風具有高音、中音、低音獨立音質調整旋鈕。
- ●具有一顆防止麥克風高頻迴授的HI-CUT調整旋鈕。
- ●具有立體聲EQOUT與EQIN,前級輸出、入端子座,可供外接任何音效訊號 處理器材之擴充連結功能。
- ●具一組S端子座與一組Ø3.5mm PHONEJACK連接輸入座,可外接紅外線 遙控接收器。 • 具有靜音遙控功能並附有一支全功能遙控器。